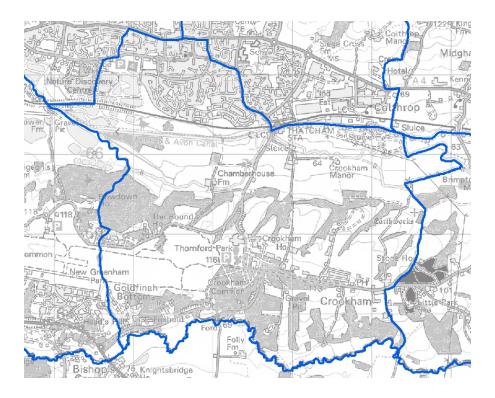

## 1. Aldermaston Ward



## 2. Bradfield Ward



# 3. Bucklebury Ward



# 4. Burghfield Ward



## 5. Chieveley Ward



## 6. Cold Ash Ward



## 7. Downlands Ward



### 8. Greenham Ward



# 9. Hungerford Ward



# 10. Kintbury Ward



### 11. Lambourn Ward



## 12. Mortimer Ward



## 13. Newbury Clay Hill Ward



### 14. Newbury Falkland Ward



## 15. Newbury Northcroft Ward



## 16. Newbury St Johns Ward



## 17. Newbury Victoria Ward



## 18. Pangbourne & Purley Ward



### 19. Ridgeway Ward



## 20. Speen Ward



## 21. Thatcham Central & South Ward



#### 22. Thatcham East Ward



#### 23. Thatcham West Ward



## 24. Theale Ward



## 25. Tilehurst Central Ward



## 26. Tilehurst North Ward



## 27. Tilehurst South & Holybrook Ward