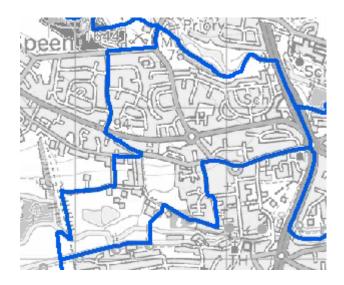

## 1. Aldermaston Ward



## 2. Bradfield Ward



# 3. Bucklebury Ward



# 4. Burghfield Ward



## 5. Chieveley Ward



## 6. Cold Ash Ward



## 7. Downlands Ward



### 8. Greenham Ward



# 9. Hungerford Ward



# 10. Kintbury Ward



### 11. Lambourn Ward



## 12. Mortimer Ward



## 13. Newbury Clay Hill Ward



### 14. Newbury Falkland Ward



## 15. Newbury Northcroft Ward



## 16. Newbury St Johns Ward



## 17. Newbury Victoria Ward



## 18. Pangbourne & Purley Ward



### 19. Ridgeway Ward



## 20. Speen Ward



## 21. Thatcham Central & South Ward



#### 22. Thatcham East Ward



#### 23. Thatcham West Ward



## 24. Theale Ward



## 25. Tilehurst Central Ward



## 26. Tilehurst North Ward



## 27. Tilehurst South & Holybrook Ward