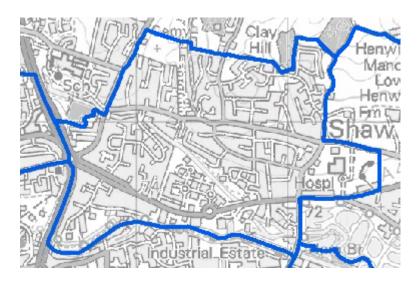

## 1. Aldermaston Ward



## 2. Bradfield Ward



# 3. Bucklebury Ward



# 4. Burghfield Ward



## 5. Chieveley Ward



## 6. Cold Ash Ward



## 7. Downlands Ward



### 8. Greenham Ward



# 9. Hungerford Ward



# 10. Kintbury Ward



### 11. Lambourn Ward



## 12. Mortimer Ward



## 13. Newbury Clay Hill Ward



### 14. Newbury Falkland Ward



## 15. Newbury Northcroft Ward



## 16. Newbury St Johns Ward



## 17. Newbury Victoria Ward



## 18. Pangbourne & Purley Ward



### 19. Ridgeway Ward



## 20. Speen Ward



## 21. Thatcham Central & South Ward



#### 22. Thatcham East Ward



#### 23. Thatcham West Ward



## 24. Theale Ward



## 25. Tilehurst Central Ward



## 26. Tilehurst North Ward



## 27. Tilehurst South & Holybrook Ward