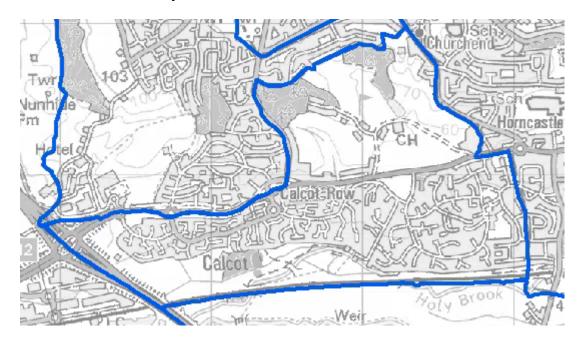

## 1. Aldermaston Ward



## 2. Bradfield Ward



# 3. Bucklebury Ward



# 4. Burghfield Ward



## 5. Chieveley Ward



## 6. Cold Ash Ward



## 7. Downlands Ward



### 8. Greenham Ward



# 9. Hungerford Ward



# 10. Kintbury Ward



### 11. Lambourn Ward



## 12. Mortimer Ward



## 13. Newbury Clay Hill Ward



### 14. Newbury Falkland Ward



## 15. Newbury Northcroft Ward



## 16. Newbury St Johns Ward



## 17. Newbury Victoria Ward



## 18. Pangbourne & Purley Ward



### 19. Ridgeway Ward



## 20. Speen Ward



## 21. Thatcham Central & South Ward



#### 22. Thatcham East Ward



#### 23. Thatcham West Ward



## 24. Theale Ward



## 25. Tilehurst Central Ward



## 26. Tilehurst North Ward



## 27. Tilehurst South & Holybrook Ward