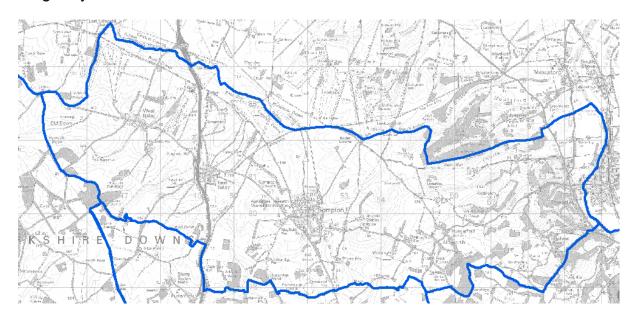

## 1. Aldermaston Ward



## 2. Bradfield Ward



# 3. Bucklebury Ward



# 4. Burghfield Ward



## 5. Chieveley Ward



## 6. Cold Ash Ward



## 7. Downlands Ward



### 8. Greenham Ward



# 9. Hungerford Ward



# 10. Kintbury Ward



### 11. Lambourn Ward



## 12. Mortimer Ward



## 13. Newbury Clay Hill Ward



### 14. Newbury Falkland Ward



## 15. Newbury Northcroft Ward



## 16. Newbury St Johns Ward



## 17. Newbury Victoria Ward



## 18. Pangbourne & Purley Ward



### 19. Ridgeway Ward



## 20. Speen Ward



## 21. Thatcham Central & South Ward



#### 22. Thatcham East Ward



#### 23. Thatcham West Ward



## 24. Theale Ward



## 25. Tilehurst Central Ward



## 26. Tilehurst North Ward



## 27. Tilehurst South & Holybrook Ward