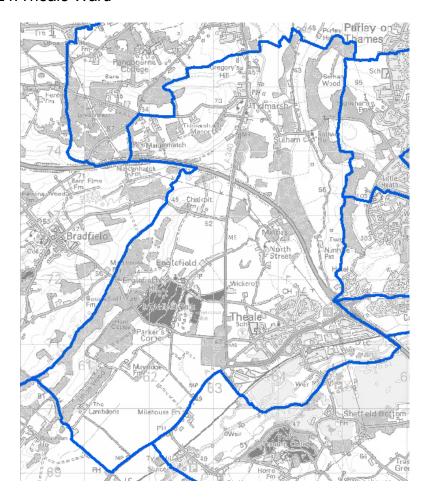

## 1. Aldermaston Ward



## 2. Bradfield Ward



# 3. Bucklebury Ward



# 4. Burghfield Ward



## 5. Chieveley Ward



## 6. Cold Ash Ward



## 7. Downlands Ward



### 8. Greenham Ward



# 9. Hungerford Ward



# 10. Kintbury Ward



### 11. Lambourn Ward



## 12. Mortimer Ward



## 13. Newbury Clay Hill Ward



### 14. Newbury Falkland Ward



## 15. Newbury Northcroft Ward



## 16. Newbury St Johns Ward



## 17. Newbury Victoria Ward



## 18. Pangbourne & Purley Ward



### 19. Ridgeway Ward



## 20. Speen Ward



## 21. Thatcham Central & South Ward



#### 22. Thatcham East Ward



#### 23. Thatcham West Ward



## 24. Theale Ward



## 25. Tilehurst Central Ward



## 26. Tilehurst North Ward



## 27. Tilehurst South & Holybrook Ward