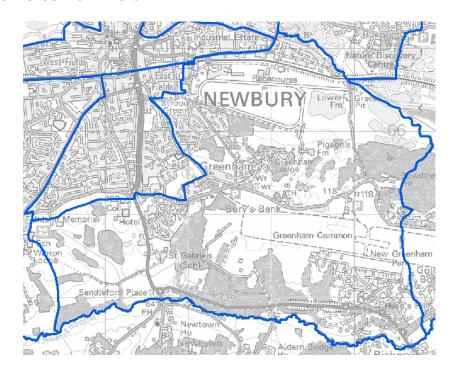

## 1. Aldermaston Ward



## 2. Bradfield Ward



# 3. Bucklebury Ward



# 4. Burghfield Ward



## 5. Chieveley Ward



## 6. Cold Ash Ward



## 7. Downlands Ward



### 8. Greenham Ward



# 9. Hungerford Ward



# 10. Kintbury Ward



### 11. Lambourn Ward



## 12. Mortimer Ward



## 13. Newbury Clay Hill Ward



### 14. Newbury Falkland Ward



## 15. Newbury Northcroft Ward



## 16. Newbury St Johns Ward



## 17. Newbury Victoria Ward



## 18. Pangbourne & Purley Ward



### 19. Ridgeway Ward



## 20. Speen Ward



## 21. Thatcham Central & South Ward



#### 22. Thatcham East Ward



#### 23. Thatcham West Ward



## 24. Theale Ward



## 25. Tilehurst Central Ward



## 26. Tilehurst North Ward



## 27. Tilehurst South & Holybrook Ward