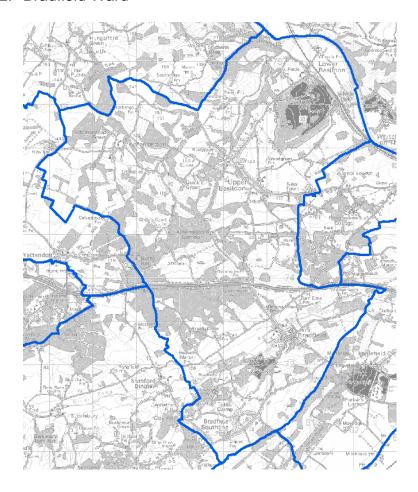

## 1. Aldermaston Ward



## 2. Bradfield Ward



# 3. Bucklebury Ward



# 4. Burghfield Ward



## 5. Chieveley Ward



## 6. Cold Ash Ward



## 7. Downlands Ward



### 8. Greenham Ward



# 9. Hungerford Ward



# 10. Kintbury Ward



### 11. Lambourn Ward



## 12. Mortimer Ward



## 13. Newbury Clay Hill Ward



### 14. Newbury Falkland Ward



## 15. Newbury Northcroft Ward



## 16. Newbury St Johns Ward



## 17. Newbury Victoria Ward



## 18. Pangbourne & Purley Ward



### 19. Ridgeway Ward



## 20. Speen Ward



## 21. Thatcham Central & South Ward



#### 22. Thatcham East Ward



#### 23. Thatcham West Ward



## 24. Theale Ward



## 25. Tilehurst Central Ward



## 26. Tilehurst North Ward



## 27. Tilehurst South & Holybrook Ward