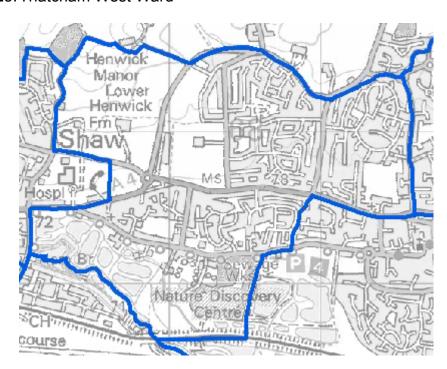

## 1. Aldermaston Ward



## 2. Bradfield Ward



# 3. Bucklebury Ward



# 4. Burghfield Ward



## 5. Chieveley Ward



## 6. Cold Ash Ward



## 7. Downlands Ward



### 8. Greenham Ward



# 9. Hungerford Ward



# 10. Kintbury Ward



### 11. Lambourn Ward



## 12. Mortimer Ward



## 13. Newbury Clay Hill Ward



### 14. Newbury Falkland Ward



## 15. Newbury Northcroft Ward



## 16. Newbury St Johns Ward



## 17. Newbury Victoria Ward



## 18. Pangbourne & Purley Ward



### 19. Ridgeway Ward



## 20. Speen Ward



## 21. Thatcham Central & South Ward



#### 22. Thatcham East Ward



#### 23. Thatcham West Ward



## 24. Theale Ward



## 25. Tilehurst Central Ward



## 26. Tilehurst North Ward



## 27. Tilehurst South & Holybrook Ward