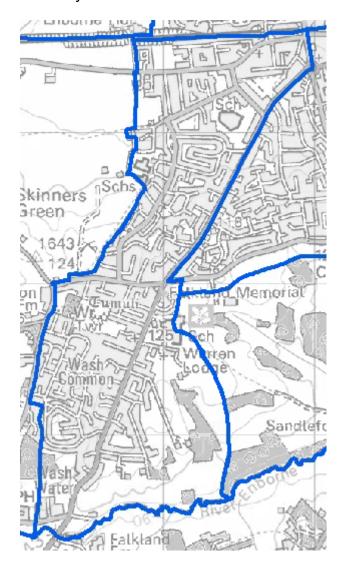

## 1. Aldermaston Ward



## 2. Bradfield Ward



# 3. Bucklebury Ward



# 4. Burghfield Ward



## 5. Chieveley Ward



## 6. Cold Ash Ward



## 7. Downlands Ward



### 8. Greenham Ward



# 9. Hungerford Ward



# 10. Kintbury Ward



### 11. Lambourn Ward



## 12. Mortimer Ward



## 13. Newbury Clay Hill Ward



### 14. Newbury Falkland Ward



## 15. Newbury Northcroft Ward



## 16. Newbury St Johns Ward



## 17. Newbury Victoria Ward



## 18. Pangbourne & Purley Ward



### 19. Ridgeway Ward



## 20. Speen Ward



## 21. Thatcham Central & South Ward



#### 22. Thatcham East Ward



#### 23. Thatcham West Ward



## 24. Theale Ward



## 25. Tilehurst Central Ward



## 26. Tilehurst North Ward



## 27. Tilehurst South & Holybrook Ward