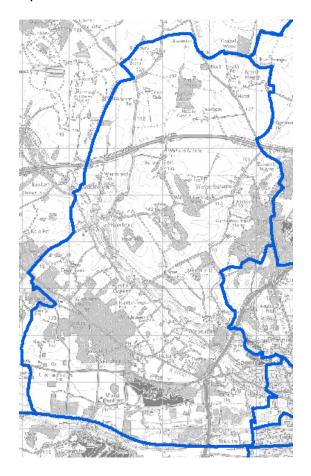

## 1. Aldermaston Ward



## 2. Bradfield Ward



# 3. Bucklebury Ward



# 4. Burghfield Ward



## 5. Chieveley Ward



## 6. Cold Ash Ward



## 7. Downlands Ward



### 8. Greenham Ward



# 9. Hungerford Ward



# 10. Kintbury Ward



### 11. Lambourn Ward



## 12. Mortimer Ward



## 13. Newbury Clay Hill Ward



### 14. Newbury Falkland Ward



## 15. Newbury Northcroft Ward



## 16. Newbury St Johns Ward



## 17. Newbury Victoria Ward



## 18. Pangbourne & Purley Ward



### 19. Ridgeway Ward



## 20. Speen Ward



## 21. Thatcham Central & South Ward



#### 22. Thatcham East Ward



#### 23. Thatcham West Ward



## 24. Theale Ward



## 25. Tilehurst Central Ward



## 26. Tilehurst North Ward



## 27. Tilehurst South & Holybrook Ward