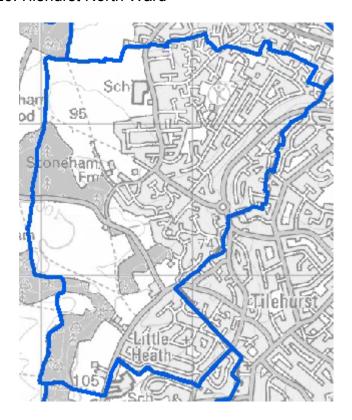

## 1. Aldermaston Ward



## 2. Bradfield Ward



# 3. Bucklebury Ward



# 4. Burghfield Ward



## 5. Chieveley Ward



## 6. Cold Ash Ward



## 7. Downlands Ward



### 8. Greenham Ward



# 9. Hungerford Ward



# 10. Kintbury Ward



### 11. Lambourn Ward



## 12. Mortimer Ward



## 13. Newbury Clay Hill Ward



### 14. Newbury Falkland Ward



## 15. Newbury Northcroft Ward



## 16. Newbury St Johns Ward



## 17. Newbury Victoria Ward



## 18. Pangbourne & Purley Ward



### 19. Ridgeway Ward



## 20. Speen Ward



## 21. Thatcham Central & South Ward



#### 22. Thatcham East Ward



#### 23. Thatcham West Ward



## 24. Theale Ward



## 25. Tilehurst Central Ward



## 26. Tilehurst North Ward



## 27. Tilehurst South & Holybrook Ward