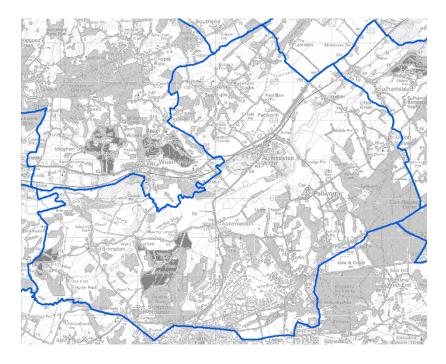

## 1. Aldermaston Ward



## 2. Bradfield Ward



# 3. Bucklebury Ward



# 4. Burghfield Ward



## 5. Chieveley Ward



## 6. Cold Ash Ward



## 7. Downlands Ward



### 8. Greenham Ward



# 9. Hungerford Ward



# 10. Kintbury Ward



### 11. Lambourn Ward



## 12. Mortimer Ward



## 13. Newbury Clay Hill Ward



### 14. Newbury Falkland Ward



## 15. Newbury Northcroft Ward



## 16. Newbury St Johns Ward



## 17. Newbury Victoria Ward



## 18. Pangbourne & Purley Ward



### 19. Ridgeway Ward



## 20. Speen Ward



## 21. Thatcham Central & South Ward



#### 22. Thatcham East Ward



#### 23. Thatcham West Ward



## 24. Theale Ward



## 25. Tilehurst Central Ward



## 26. Tilehurst North Ward



## 27. Tilehurst South & Holybrook Ward