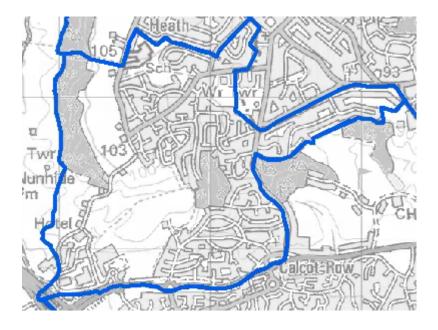

## 1. Aldermaston Ward



## 2. Bradfield Ward



# 3. Bucklebury Ward



# 4. Burghfield Ward



## 5. Chieveley Ward



## 6. Cold Ash Ward



## 7. Downlands Ward



### 8. Greenham Ward



# 9. Hungerford Ward



# 10. Kintbury Ward



### 11. Lambourn Ward



## 12. Mortimer Ward



## 13. Newbury Clay Hill Ward



### 14. Newbury Falkland Ward



## 15. Newbury Northcroft Ward



## 16. Newbury St Johns Ward



## 17. Newbury Victoria Ward



## 18. Pangbourne & Purley Ward



### 19. Ridgeway Ward



## 20. Speen Ward



## 21. Thatcham Central & South Ward



#### 22. Thatcham East Ward



#### 23. Thatcham West Ward



## 24. Theale Ward



## 25. Tilehurst Central Ward



## 26. Tilehurst North Ward



## 27. Tilehurst South & Holybrook Ward