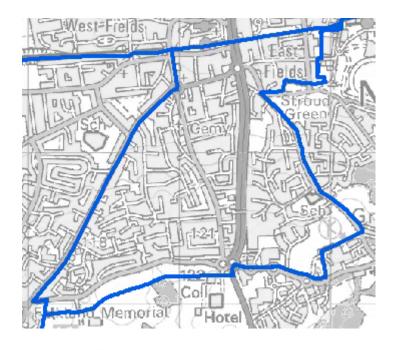

## 1. Aldermaston Ward



## 2. Bradfield Ward



# 3. Bucklebury Ward



# 4. Burghfield Ward



## 5. Chieveley Ward



## 6. Cold Ash Ward



## 7. Downlands Ward



### 8. Greenham Ward



# 9. Hungerford Ward



# 10. Kintbury Ward



### 11. Lambourn Ward



## 12. Mortimer Ward



## 13. Newbury Clay Hill Ward



### 14. Newbury Falkland Ward



## 15. Newbury Northcroft Ward



## 16. Newbury St Johns Ward



## 17. Newbury Victoria Ward



## 18. Pangbourne & Purley Ward



### 19. Ridgeway Ward



## 20. Speen Ward



## 21. Thatcham Central & South Ward



#### 22. Thatcham East Ward



#### 23. Thatcham West Ward



## 24. Theale Ward



## 25. Tilehurst Central Ward



## 26. Tilehurst North Ward



## 27. Tilehurst South & Holybrook Ward