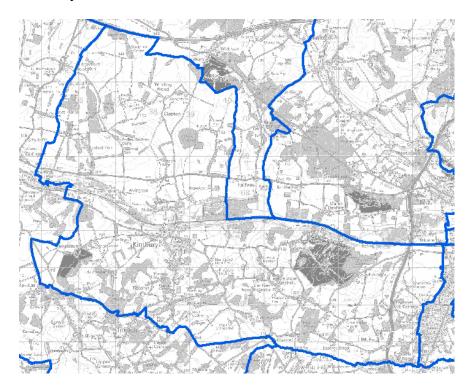

## 1. Aldermaston Ward



## 2. Bradfield Ward



# 3. Bucklebury Ward



# 4. Burghfield Ward



## 5. Chieveley Ward



## 6. Cold Ash Ward



## 7. Downlands Ward



### 8. Greenham Ward



# 9. Hungerford Ward



# 10. Kintbury Ward



### 11. Lambourn Ward



## 12. Mortimer Ward



## 13. Newbury Clay Hill Ward



### 14. Newbury Falkland Ward



## 15. Newbury Northcroft Ward



## 16. Newbury St Johns Ward



## 17. Newbury Victoria Ward



## 18. Pangbourne & Purley Ward



### 19. Ridgeway Ward



## 20. Speen Ward



## 21. Thatcham Central & South Ward



#### 22. Thatcham East Ward



#### 23. Thatcham West Ward



## 24. Theale Ward



## 25. Tilehurst Central Ward



## 26. Tilehurst North Ward



## 27. Tilehurst South & Holybrook Ward