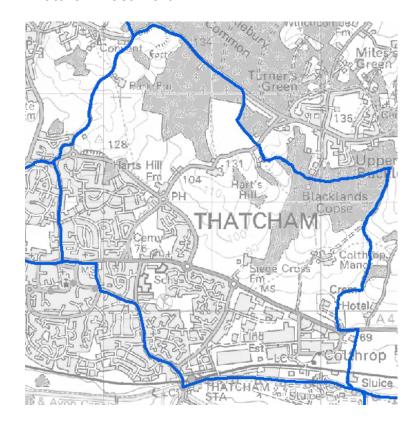

## 1. Aldermaston Ward



## 2. Bradfield Ward



# 3. Bucklebury Ward



# 4. Burghfield Ward



## 5. Chieveley Ward



## 6. Cold Ash Ward



## 7. Downlands Ward



### 8. Greenham Ward



# 9. Hungerford Ward



# 10. Kintbury Ward



### 11. Lambourn Ward



## 12. Mortimer Ward



## 13. Newbury Clay Hill Ward



### 14. Newbury Falkland Ward



## 15. Newbury Northcroft Ward



## 16. Newbury St Johns Ward



## 17. Newbury Victoria Ward



## 18. Pangbourne & Purley Ward



### 19. Ridgeway Ward



## 20. Speen Ward



## 21. Thatcham Central & South Ward



#### 22. Thatcham East Ward



#### 23. Thatcham West Ward



## 24. Theale Ward



## 25. Tilehurst Central Ward



## 26. Tilehurst North Ward



## 27. Tilehurst South & Holybrook Ward