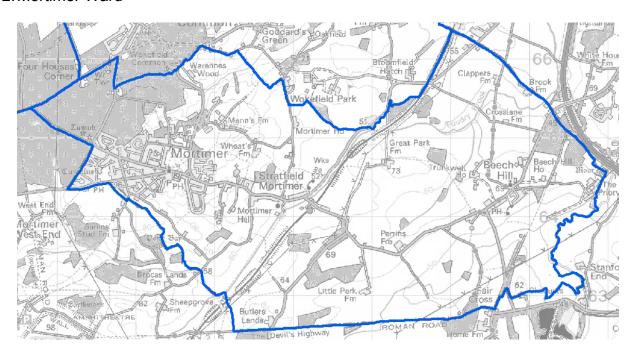

## 1. Aldermaston Ward



## 2. Bradfield Ward



# 3. Bucklebury Ward



# 4. Burghfield Ward



## 5. Chieveley Ward



## 6. Cold Ash Ward



## 7. Downlands Ward



### 8. Greenham Ward



# 9. Hungerford Ward



# 10. Kintbury Ward



### 11. Lambourn Ward



## 12. Mortimer Ward



## 13. Newbury Clay Hill Ward



### 14. Newbury Falkland Ward



## 15. Newbury Northcroft Ward



## 16. Newbury St Johns Ward



## 17. Newbury Victoria Ward



## 18. Pangbourne & Purley Ward



### 19. Ridgeway Ward



## 20. Speen Ward



## 21. Thatcham Central & South Ward



#### 22. Thatcham East Ward



#### 23. Thatcham West Ward



## 24. Theale Ward



## 25. Tilehurst Central Ward



## 26. Tilehurst North Ward



## 27. Tilehurst South & Holybrook Ward