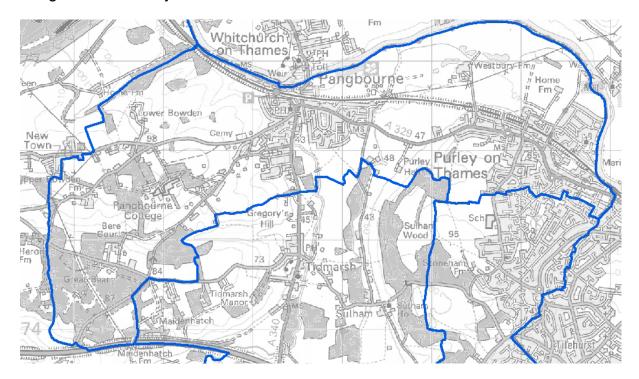

## 1. Aldermaston Ward



## 2. Bradfield Ward



# 3. Bucklebury Ward



# 4. Burghfield Ward



## 5. Chieveley Ward



## 6. Cold Ash Ward



## 7. Downlands Ward



### 8. Greenham Ward



# 9. Hungerford Ward



# 10. Kintbury Ward



### 11. Lambourn Ward



## 12. Mortimer Ward



## 13. Newbury Clay Hill Ward



### 14. Newbury Falkland Ward



## 15. Newbury Northcroft Ward



## 16. Newbury St Johns Ward



## 17. Newbury Victoria Ward



## 18. Pangbourne & Purley Ward



### 19. Ridgeway Ward



## 20. Speen Ward



## 21. Thatcham Central & South Ward



#### 22. Thatcham East Ward



#### 23. Thatcham West Ward



## 24. Theale Ward



## 25. Tilehurst Central Ward



## 26. Tilehurst North Ward



## 27. Tilehurst South & Holybrook Ward