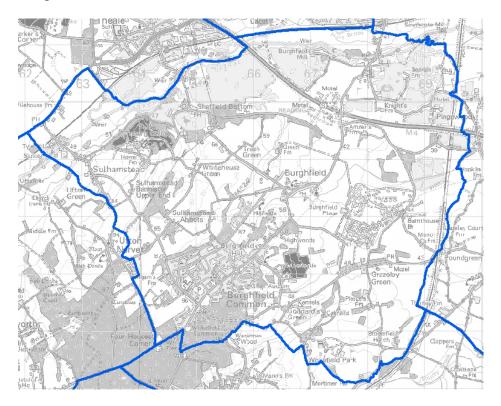

## 1. Aldermaston Ward



## 2. Bradfield Ward



# 3. Bucklebury Ward



# 4. Burghfield Ward



## 5. Chieveley Ward



## 6. Cold Ash Ward



## 7. Downlands Ward



### 8. Greenham Ward



# 9. Hungerford Ward



# 10. Kintbury Ward



### 11. Lambourn Ward



## 12. Mortimer Ward



## 13. Newbury Clay Hill Ward



### 14. Newbury Falkland Ward



## 15. Newbury Northcroft Ward



## 16. Newbury St Johns Ward



## 17. Newbury Victoria Ward



## 18. Pangbourne & Purley Ward



### 19. Ridgeway Ward



## 20. Speen Ward



## 21. Thatcham Central & South Ward



#### 22. Thatcham East Ward



#### 23. Thatcham West Ward



## 24. Theale Ward



## 25. Tilehurst Central Ward



## 26. Tilehurst North Ward



## 27. Tilehurst South & Holybrook Ward